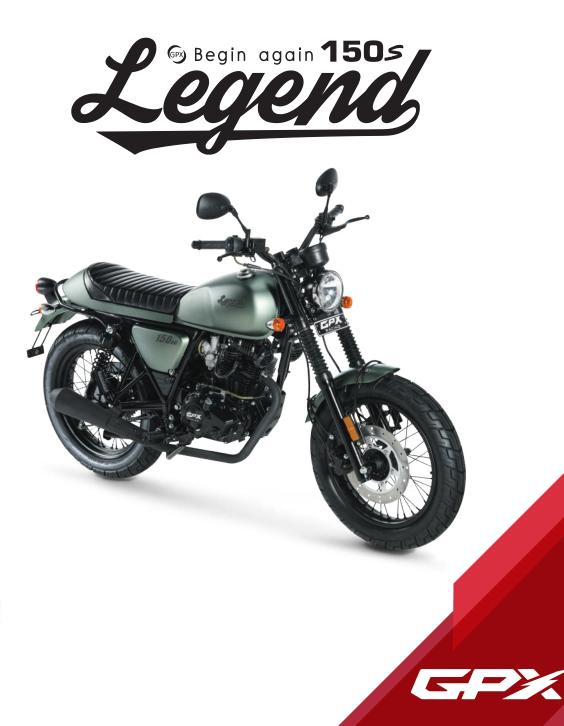

# LEGEND

, PÔŋż

## Whole Motorcycle

| Length (mm)           | 2015 |
|-----------------------|------|
| Width (mm)            | 830  |
| Height (mm)           | 1110 |
| Wheel base (mm)       | 1340 |
| Net Weight (kg)       | 130  |
| Ground clearance (mm) | 200  |
| Fuel tank volume (L)  | 11.5 |
| Seat height (mm)      | 790  |

### **Power System**

| Body Structure    | Knitted Frames |
|-------------------|----------------|
| Engine Model      | 4 stroke SOHC  |
| Oil supply system | Carburetor     |
| Cylinder Volume   | 149 cc         |
| Gear System       | 6 Speed        |

#### **Suspension System**

| Front rim size       |
|----------------------|
| Rear rim size        |
| Front Shock Absorber |
| Rear Shock Absorber  |
| Front brake          |
| Rear brake           |

110/90-17" 120/90-17" Telescopic Double Rear Shock Single Disc Brake Drum Brake