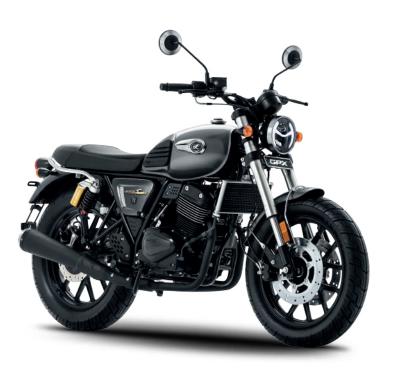

#### Whole Motorcycle

| Length (mm)           | 2020 |
|-----------------------|------|
| Width (mm)            | 747  |
| Height (mm)           | 1145 |
| Wheel base (mm)       | 1350 |
| Net Weight (kg)       | 155  |
| Ground clearance (mm) | 159  |
| Fuel tank volume (L)  | 11   |
| Seat height (mm)      | 815  |
|                       |      |

#### **Power System**

Body Structure Engine Model Cylinder Volume Bore X Stoke (mm) Cooling system Compression ratio Gear System

#### **Suspension System**

Front rim size Rear rim size Front brake Rear brake Knitted Frames 1 Cylinder, 4 Stroke, SOHC, 4 Valves 198cc 65.5 x 58.8 Liquid-Cooled 11:1 6 Speed

100/80-17" (Tubeless) 140/70-17" (Tubeless) Disc Brake / 2 Pots Disc Brake / 1 Pot