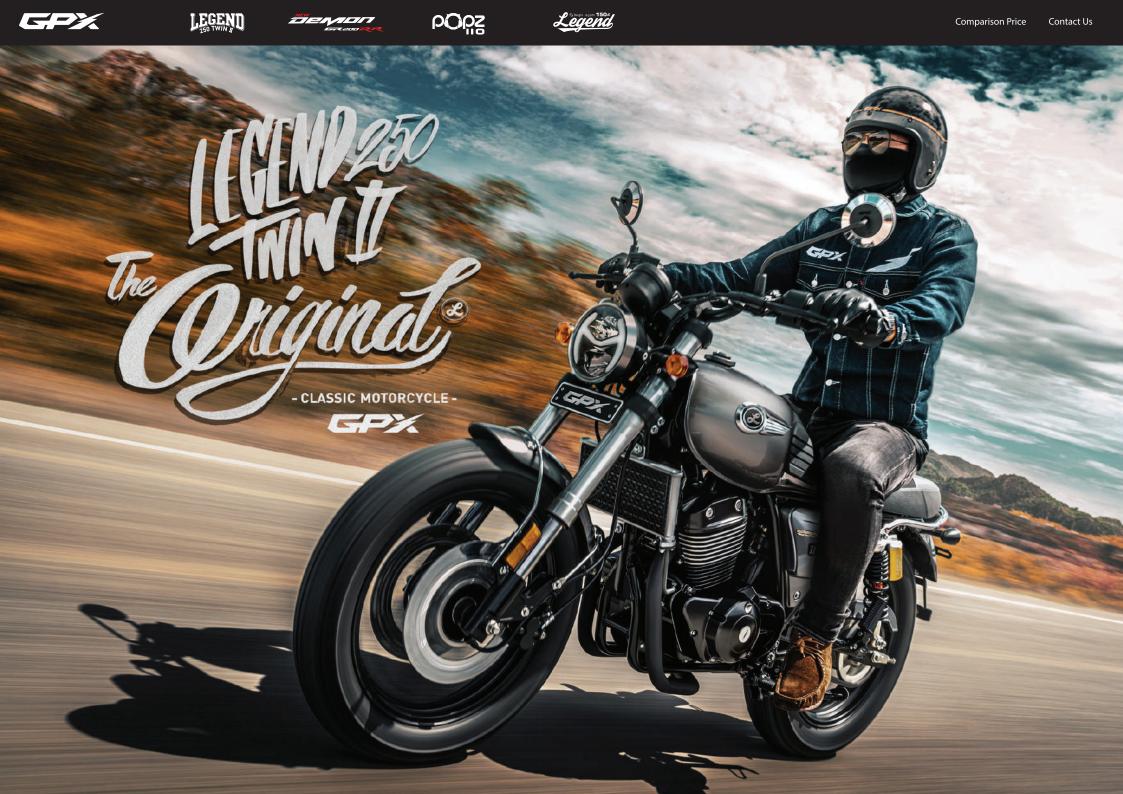

#### Whole Motorcycle

Legend

POpz

| Length (mm)           | 2040 |
|-----------------------|------|
| Width (mm)            | 785  |
| Height (mm)           | 1120 |
| Wheel base (mm)       | 1340 |
| Net Weight (kg)       | 156  |
| Ground clearance (mm) | 180  |
| Fuel tank volume (L)  | 14.5 |
| Seat height (mm)      | 790  |
|                       |      |

### **Power System**

Body Structure Engine Model Cylinder Volume Bore X Stoke (mm) Cooling system Compression ratio Gear System

## Backbone frame 2 Cylinders, 4 Strokes, 4 Valves 234 cc, SOHC 53 x 53 Oil-Cooled 9.2:1 6 Speed

# **Suspension System**

Front rim size Rear rim size Front brake Rear brake 2.15x17 3.0x17 Twin Disc brakes / 4 pots Single Disc brake / 1 pot