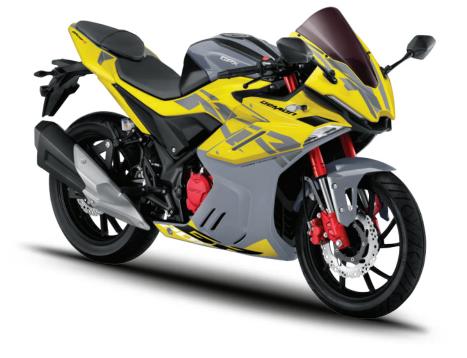

#### Whole Motorcycle

Legend

POpz

| Length (mm)           | 2040 |
|-----------------------|------|
| Width (mm)            | 785  |
| Height (mm)           | 1120 |
| Wheel base (mm)       | 1340 |
| Net Weight (kg)       | 156  |
| Ground clearance (mm) | 180  |
| Fuel tank volume (L)  | 14.5 |
| Seat height (mm)      | 790  |
|                       |      |

### **Power System**

Body Structure Engine Model Cylinder Volume Bore X Stoke (mm) Cooling system Compression ratio Gear System

## Backbone frame 2 Cylinders, 4 Strokes, 4 Valves 234 cc, SOHC 53 x 53 Oil-Cooled 9.2:1 6 Speed

# **Suspension System**

Front rim size Rear rim size Front brake Rear brake 2.15x17 3.0x17 Twin Disc brakes / 4 pots Single Disc brake / 1 pot