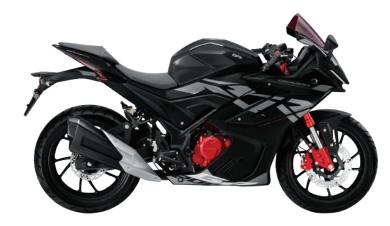

#### Whole Motorcycle

| Length (mm)           | 2020 |
|-----------------------|------|
| Width (mm)            | 747  |
| Height (mm)           | 1145 |
| Wheel base (mm)       | 1350 |
| Net Weight (kg)       | 155  |
| Ground clearance (mm) | 159  |
| Fuel tank volume (L)  | 11   |
| Seat height (mm)      | 815  |
|                       |      |

#### **Power System**

Body Structure Engine Model Cylinder Volume Bore X Stoke (mm) Cooling system Compression ratio Gear System

#### **Suspension System**

Front rim size Rear rim size Front brake Rear brake Knitted Frames 1 Cylinder, 4 Stroke, SOHC, 4 Valves 198cc 65.5 x 58.8 Liquid-Cooled 11:1 6 Speed

100/80-17" (Tubeless) 140/70-17" (Tubeless) Disc Brake / 2 Pots Disc Brake / 1 Pot