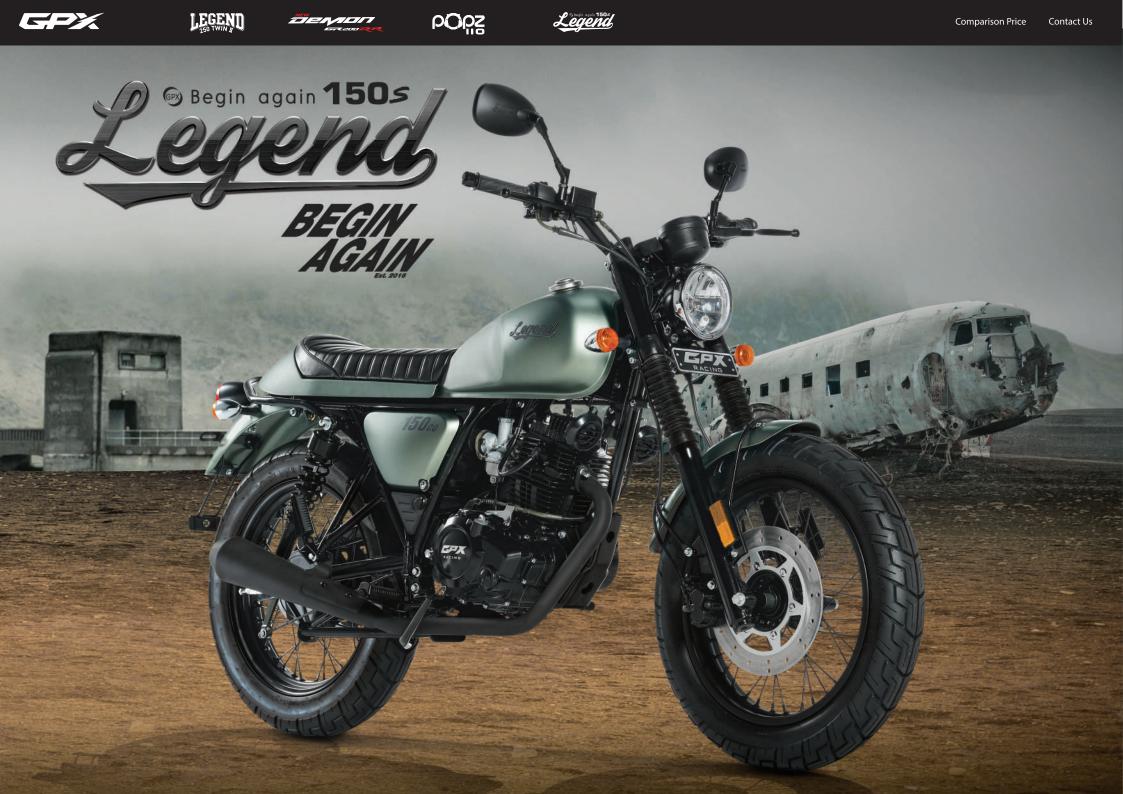

# LEGEND

, PÔŋż

## Whole Motorcycle

| Length (mm)           | 2015 |
|-----------------------|------|
| Width (mm)            | 830  |
| Height (mm)           | 1110 |
| Wheel base (mm)       | 1340 |
| Net Weight (kg)       | 130  |
| Ground clearance (mm) | 200  |
| Fuel tank volume (L)  | 11.5 |
| Seat height (mm)      | 790  |

### **Power System**

| Body Structure    | Knitted Frames |
|-------------------|----------------|
| Engine Model      | 4 stroke SOHC  |
| Oil supply system | Carburetor     |
| Cylinder Volume   | 149 cc         |
| Gear System       | 6 Speed        |

#### **Suspension System**

| Front rim size       |
|----------------------|
| Rear rim size        |
| Front Shock Absorber |
| Rear Shock Absorber  |
| Front brake          |
| Rear brake           |

110/90-17" 120/90-17" Telescopic Double Rear Shock Single Disc Brake Drum Brake