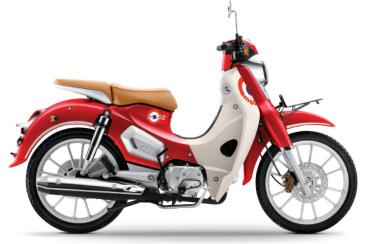

#### Whole Motorcycle

| Length (mm)            | 1880 |
|------------------------|------|
| Width (mm)             | 745  |
| Height (mm)            | 1070 |
| Wheel base (mm)        | 1230 |
| Net Weight (kg)        | 99   |
| Headlight   DRL        | LED  |
| Taillight   Brake Ligh | LED  |
| Seat height (mm)       | 760  |
|                        |      |