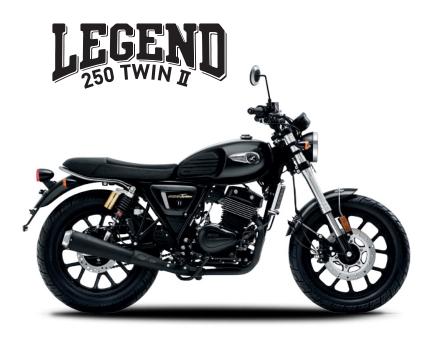

#### Whole Motorcycle

| Length (mm)           | 2020 |
|-----------------------|------|
| Width (mm)            | 747  |
| Height (mm)           | 1145 |
| Wheel base (mm)       | 1350 |
| Net Weight (kg)       | 155  |
| Ground clearance (mm) | 159  |
| Fuel tank volume (L)  | 11   |
| Seat height (mm)      | 815  |
|                       |      |

#### **Power System**

Body Structure Engine Model Cylinder Volume Bore X Stoke (mm) Cooling system Compression ratio Gear System

#### **Suspension System**

Front rim size Rear rim size Front brake Rear brake Knitted Frames 1 Cylinder, 4 Stroke, SOHC, 4 Valves 198cc 65.5 x 58.8 Liquid-Cooled 11:1 6 Speed

100/80-17" (Tubeless) 140/70-17" (Tubeless) Disc Brake / 2 Pots Disc Brake / 1 Pot